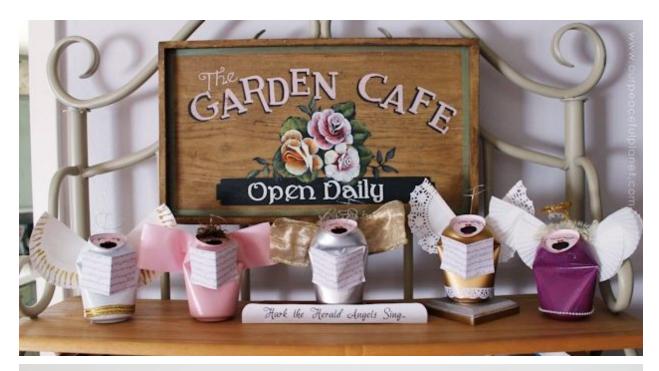

## **Retro Soda Can Angel Carolers**

Print the sheet music and cut it out. Fold in half and glue directly onto to your angel as shown in the post photos.

The song quote can be used in a variety of ways, if desired.

Hark the Herald Angels Sing...

Hark the Herald Angels Sing.

www.ourpeacefulplanet.com

Copyright 2020 by Dawn Trautman at Big Picture Big Purpose. Please share this document in its entirety, with attribution. CONNECT: BigPictureBigPurpose.com/explore FACEBOOK: /bigpictureBigpurpose INSTAGRAM/TWITTER: @DawnTrautman