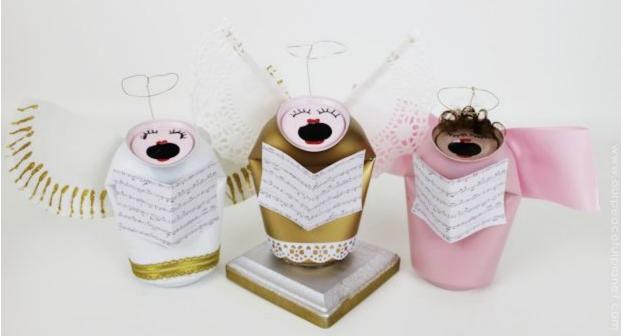

**Step One:** Remove the pull-tab from the empty soda can. Paint the outside of the can a color of your choice. Repeat layers of this color until the original can design is covered. Paint the top of the can skin colored. Wait for that to dry, and draw two eyes above the "mouth" and lips around the "mouth" if you so choose. The hole edges can be a bit sharp, so use extra caution!

**Step Two:** Carefully and slowly bend your soda can so that it faces forward but doesn't tip over. Practice on some plain empty cans before bending your painted ones.

**Step Three:** Decorate the can with any other paint, markers, ribbons, etc. you would like.

**Step Four:** Attach sheet music from printable below with glue, so it looks like your angel is holding the music.

**Step Five:** If using a cupcake liner, completely flatten two liners and then fold in half to create two wings. If using a paper plate, cut the plate in half (or to appropriate wing size proportionate to soda can body) to create wings. Attach to the can with glue.

**Step Six:** Create a circle with a line going downwards out of wire or pipe cleaners to create the halo. Attach to the back of the can with glue. Attach Spanish moss or fake hair to the top of the head if you would like your angel to have hair.